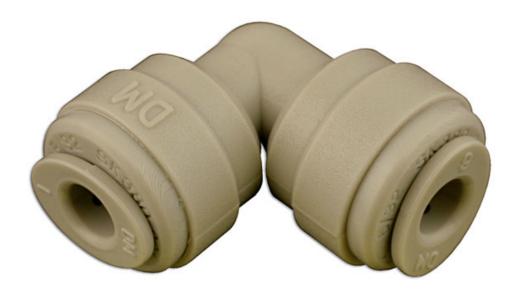

## **Push-Fit Elbow Union 3/16in 10pc**

Push-fit couplings are an economical, quick and easy way to way create your own workshop ring main air supply, plus pipe work for water, beverages & inert gas supplies. Plastic push-fits are a light weight solution and will not corrode. Unique collet design for quick and easy connection and disconnection.Ideal for the professional workshop.PSI Range Temp range 1C - 64C = 230PSI.PSI Range Temp range 65C + = 150PSI.

## **Additional Information**

- Push-Fit Elbow Union
- · ISO 9001: 2008
- ANSI/NSF 61
- 3/16in. Equal Unions
- 10pc

http:///product/31085

LASER Kamasa Gunson Connect a